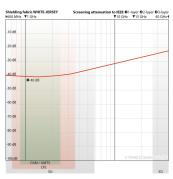

#### Shielding attenuation HF

This product **shields high frequency electromagnetic fields (HF)**. Unless otherwise stated, the indicated dB-values apply to 1 GHz. Measurement from 600 MHz to 40 GHz according to standards ASTM D4935-10 or IEEE Std 299-2006.

#### Laboratory & expert report of shielding attenuation up to 40 GHz

We have already invested in our **own professional EMV laboratory** years ago. We not only use it to create our laboratory screening reports but also to check each batch daily. Additionally, we have all our products checked by an **independent**, **well-respected expert**. Double checked for twice the safety. **Please find the reports above at the downloads**.