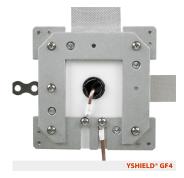

## YSHIELD® GF4 | Grounding housing 120x120 mm

Large-sized surface/flush mounting housing 120x120 mm, for the installation directly on shielding products or for clamping the grounding straps.

YSHIELD® GF4

YSHIELD GmbH & Co. KG Rotthofer Straße 1 94099 Ruhstorf, Germany Further information: www.yshield.com, info@yshield.com

Large-sized surface/flush mounting housing 120x120 mm, for the installation directly on shielding products or for clamping the grounding straps. Due to the large surface preferably used in facade and roof areas. With three clamping points for grounding straps for all surfaces with shielding paint, shielding mesh, shielding plaster, reinforcement fabric. Usage on the interior as well as the exterior (additional seal necessary). One piece is needed per surface. Flush mounted with a height of 11 mm is thinner than a drywall construction board.

- Connectivity: 3 clamping points. 2 cable connections.
- Scope of delivery: Aluminium plate 115x115x2 mm, plastic cover 120x120x11 mm, sealing glue UHU, 20 cm grounding strap, all necessary screws, discs, dowels, cable lugs and a screwing tool with Torx®-Bits. Cable is not included in the scope of delivery we recommend our pre-assembled cables GL.