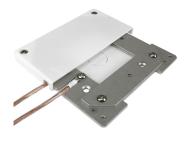

## YSHIELD® GF4 | Grounding housing 120x120 mm

Large-sized surface/flush mounting housing 120x120 mm, for the installation directly on shielding products or for clamping the grounding straps.

YSHIELD® GF4

YSHIELD GmbH & Co. KG Rotthofer Straße 1 94099 Ruhstorf, Germany Further information: www.yshield.com, info@yshield.com

Large-sized surface/flush mounting housing 120x120 mm, for the installation directly on shielding products or for clamping the grounding straps. Due to the large surface preferably used in facade and roof areas. With three clamping points for grounding straps for all surfaces with shielding paint, shielding mesh, shielding plaster, reinforcement fabric. Usage on the interior as well as the exterior (additional seal necessary). One piece is needed per surface. Flush mounted with a height of 11 mm is thinner than a drywall construction board.

- Connectivity: 3 clamping points. 2 cable connections.
- Scope of delivery: Aluminium plate 115x115x2 mm, plastic cover 120x120x11 mm, sealing glue UHU, 20 cm grounding strap, all necessary screws, discs, dowels, cable lugs and a screwing tool with Torx®-Bits. Cable is not included in the scope of delivery we recommend our pre-assembled cables GL.