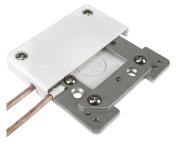

## YSHIELD® GF3 | Grounding housing 80x80 mm

Standard-sized surface/flush mounting housing 80x80 mm, for the installation directly on shielding products or for clamping the grounding straps.

YSHIELD\* GF3

Standard-sized surface/flush mounting housing 80x80 mm, for the installation directly on shielding products or for clamping the grounding straps. With three clamping points for grounding straps for all surfaces with shielding paint, shielding mesh, shielding plaster, reinforcement fabric. Usage on the interior as well as the exterior (additional seal necessary). One piece is needed per surface. Flush mounted with a height of 11 mm is thinner than a drywall construction board.

- Connectivity: 3 clamping points. 2 cable connections.
- Scope of delivery: Aluminium plate 75x75x2 mm, plastic cover 80x80x11 mm, 20 cm grounding strap, all necessary screws, discs, dowels, cable lugs and a screwing tool with Torx®-Bits. Cable is not included in the scope of delivery we recommend our pre-assembled cables GL.