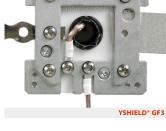

## YSHIELD® GF3 | Grounding housing 80x80 mm

Standard-sized surface/flush mounting housing 80x80 mm, for the installation directly on shielding products or for clamping the grounding straps.

YSHIELD\* GF3

Standard-sized surface/flush mounting housing 80x80 mm, for the installation directly on shielding products or for clamping the grounding straps. With three clamping points for grounding straps for all surfaces with shielding paint, shielding mesh, shielding plaster, reinforcement fabric. Usage on the interior as well as the exterior (additional seal necessary). One piece is needed per surface. Flush mounted with a height of 11 mm is thinner than a drywall construction board.

- Connectivity: 3 clamping points. 2 cable connections.
- Scope of delivery: Aluminium plate 75x75x2 mm, plastic cover 80x80x11 mm, 20 cm grounding strap, all necessary screws, discs, dowels, cable lugs and a screwing tool with Torx®-Bits. Cable is not included in the scope of delivery we recommend our pre-assembled cables GL.