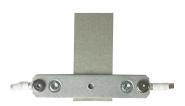

## YSHIELD® GS1 | Grounding plate 20x80 mm

Small and flat grounding plate 20x80 mm for installation directly on top of shielding products and grounding straps

Small and flat grounding plate 20x80 mm for installation directly on top of shielding products and grounding straps. For the skirting board area. Installation preferably in the baseboard area (due to its small grounding surface) with shielding paint, shielding mesh. Usage only on the interior. One piece per wall is necessary due to the small contact area. Height when completely mounted is only 4 mm (without cover) or 6 mm (including cover).

- Connectivity: 2 cable connections
- Scope of delivery: Aluminium plate 15x75x2 mm, plastic cover 20x80x6 mm, all necessary screws, discs, dowels, cable lugs and a screwing tool with Torx®-Bits. Cable is not included in the scope of delivery we recommend our pre-assembled cables GL