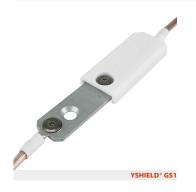

## YSHIELD® GS1 | Grounding plate 20x80 mm

Small and flat grounding plate 20x80 mm for installation directly on top of shielding products and grounding straps

Small and flat grounding plate 20x80 mm for installation directly on top of shielding products and grounding straps. For the skirting board area. Installation preferably in the baseboard area (due to its small grounding surface) with shielding paint, shielding mesh. Usage only on the interior. One piece per wall is necessary due to the small contact area. Height when completely mounted is only 4 mm (without cover) or 6 mm (including cover).

- Connectivity: 2 cable connections
- Scope of delivery: Aluminium plate 15x75x2 mm, plastic cover 20x80x6 mm, all necessary screws, discs, dowels, cable lugs and a screwing tool with Torx®-Bits. Cable is not included in the scope of delivery we recommend our pre-assembled cables GL