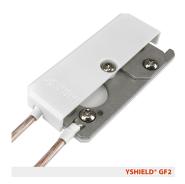

## YSHIELD® GF2 | Grounding housing 40x80 mm

Medium-sized surface/flush mounting housing 40x80 mm, for the installation directly on shielding products or for clamping the grounding straps.

Medium-sized surface/flush mounting housing 40x80 mm, for the installation directly on shielding products or for clamping the grounding straps. With a clamping point for grounding straps preferably for small surfaces with shielding paint, shielding mesh, shielding plaster, reinforcement fabric. Usage on the interior as well as the exterior (additional seal necessary). One piece is needed per surface. Flush mounted with a height of 11 mm is thinner than a drywall construction board.

- Connectivity: 1 clamping point. 2 cable connections
- Scope of delivery: Aluminium plate 35x75x2 mm, plastic cover 40x80x11 mm, 20 cm grounding strap, all necessary screws, discs, dowels, cable lugs and a screwing tool with Torx®-Bits. Cable is not included in the scope of delivery we recommend our pre-assembled cables GL.