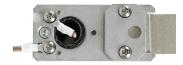

## YSHIELD® GF2 | Grounding housing 40x80 mm

Medium-sized surface/flush mounting housing 40x80 mm, for the installation directly on shielding products or for clamping the grounding straps.

Medium-sized surface/flush mounting housing 40x80 mm, for the installation directly on shielding products or for clamping the grounding straps. With a clamping point for grounding straps preferably for small surfaces with shielding paint, shielding mesh, shielding plaster, reinforcement fabric. Usage on the interior as well as the exterior (additional seal necessary). One piece is needed per surface. Flush mounted with a height of 11 mm is thinner than a drywall construction board.

- Connectivity: 1 clamping point. 2 cable connections
- Scope of delivery: Aluminium plate 35x75x2 mm, plastic cover 40x80x11 mm, 20 cm grounding strap, all necessary screws, discs, dowels, cable lugs and a screwing tool with Torx®-Bits. Cable is not included in the scope of delivery we recommend our pre-assembled cables GL.