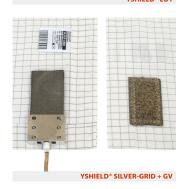

### Earthing - Fabric Silver-Grid

We use our fabric Silver-Grid. In comparison to competitive products this fabric provides a tighter silvernet with a lower resistance, which leads to a better earthing. Silver-Grid consists of **95 %** unbleached cotton and **5 % silver-threat**.